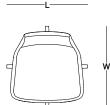

meeting task chair

Δ

Ø.)

disc base waiting chair

-L---

Ĥ,

ŵ

ŵ 0

W:58 L:58 H:83

W:58 L:58 H:81

position protector guest chair

#### W:58 L:58 H:80

sled base waiting chair W:62 L:58 H:83

۰L