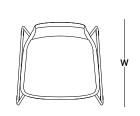

W:58 L:58 H:83

W:58 L:58 H:81

position protector guest chair

#### W:58 L:58 H:80

sled base waiting chair W:62 L:58 H:83

۰L