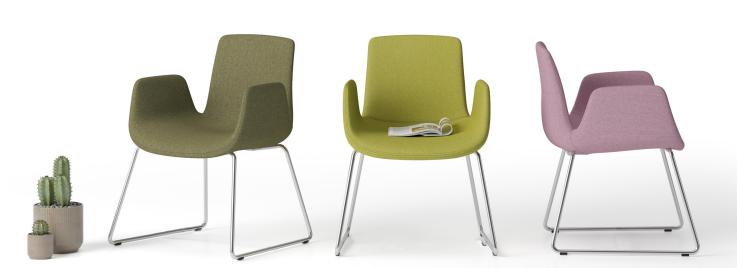

**Poly** multi-purpose armchair family, with its space-saving minimal design, soft texture and curved structure which surrounds the user ; it easily finds a place for itself in all areas of the office, homes, restaurants and hotels. With its different material and color alternatives, Poly adds a lively and warm atmosphere to its environment. It creates enjoyable spaces that encourage socialization by differentiating traditional waiting areas.

#### W:58 L:58 H:80

sled base waiting chair W:62 L:58 H:83

۰L