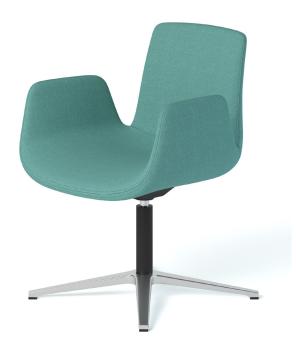

meeting task chair

Δ

Ø.)

disc base waiting chair

-L---

Ĥ,

ŵ

ŵ 0

W:58 L:58 H:83

W:58 L:58 H:81

position protector guest chair