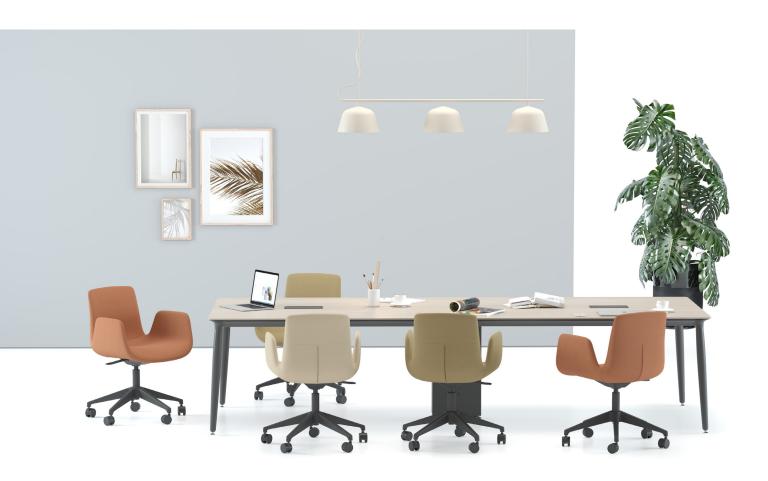

#### b-design team

Poly is a multi-purpose product family that can be easily used in meeting, waiting and similar areas as well as in home-offices, cafes and restaurants with its organic form and simple line in new generation offices, where concepts such as dynamism, movement and speed are the basis. Thanks to its minimal lines and ergonomic design, it occupies an ideal space in narrow spaces and also offers a comfortable sitting experience. With its different feet forms, colors and materials, it meets the needs of the user and the different concepts of the spaces.

**Poly** multi-purpose armchair family, with its space-saving minimal design, soft texture and curved structure which surrounds the user ; it easily finds a place for itself in all areas of the office, homes, restaurants and hotels. With its different material and color alternatives, Poly adds a lively and warm atmosphere to its environment. It creates enjoyable spaces that encourage socialization by differentiating traditional waiting areas.