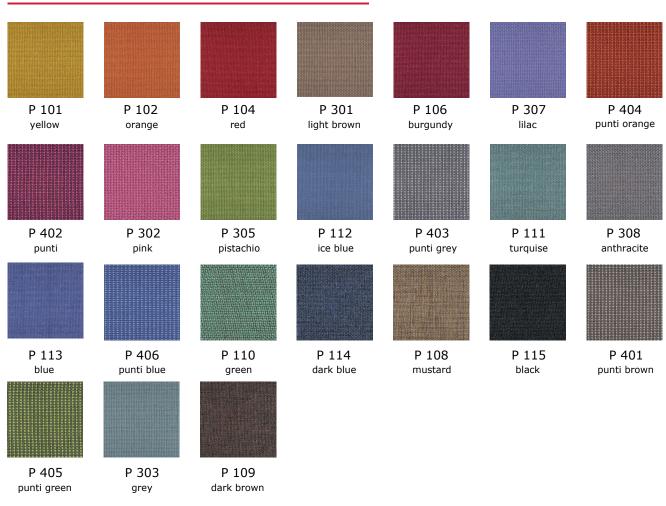

~    | <       |
|          |                                                 | PLY-ARM-S-SB-CR    |        |            | ~      |      |         |
|          | METAL PAINTED<br>SLED BASE                      | PLY-ARM-F-SB-PN    | ~      | ~          |        |      |         |
|          |                                                 | PLY-ARM-K-SB-PN    |        |            |        | ~    | <       |
|          |                                                 | PLY-ARM-S-SB-PN    |        |            | ~      |      |         |

meeting task chair



Δ

Ø.)

disc base waiting chair

-L---

Ĥ,

ŵ

ŵ 0

W:58 L:58 H:83

W:58 L:58 H:81



position protector guest chair

#### W:58 L:58 H:80







sled base waiting chair W:62 L:58 H:83









۰L

## Color options \_\_\_\_

panama



#### artificial leather



## Color options \_\_\_\_\_

aspect

| aspect                |                      |                     |                    |                 |                |               |
|-----------------------|----------------------|---------------------|--------------------|-----------------|----------------|---------------|
|                       |                      |                     |                    |                 |                |               |
| ACT 02<br>orange      | ACT 03<br>red        | ACT 04<br>burgundy  | ACT 05<br>rosa     | ACT 07<br>pink  | ACT<br>carar   |               |
|                       |                      |                     |                    |                 |                |               |
| ACT 11<br>light b