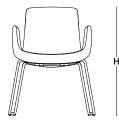

meeting task chair

Δ

Ø.)

disc base waiting chair

-L---

Ĥ,

ŵ

ŵ 0

W:58 L:58 H:83

W:58 L:58 H:81

position protector guest chair