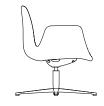

meeting task chair

Δ

Ø.)

disc base waiting chair

-L---

Ĥ,

ŵ

ŵ 0

#### W:58 L:58 H:80

sled base waiting chair W:62 L:58 H:83

۰L