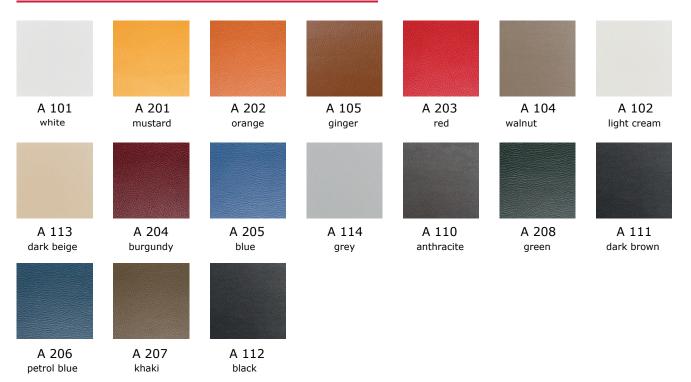

|                                                 | PLY-ARM-S-SB-CR    |        |            | ~      |      |         |
|          | METAL PAINTED<br>SLED BASE                      | PLY-ARM-F-SB-PN    | ~      | ~          |        |      |         |
|          |                                                 | PLY-ARM-K-SB-PN    |        |            |        | ~    | <       |
|          |                                                 | PLY-ARM-S-SB-PN    |        |            | ~      |      |         |

meeting task chair



Δ

Ø.)

disc base waiting chair

-L---

Ĥ,

ŵ

ŵ 0

W:58 L:58 H:83

W:58 L:58 H:81



position protector guest chair

#### W:58 L:58 H:80







sled base waiting chair W:62 L:58 H:83









۰L

## Color options \_\_\_\_

panama



#### artificial leather



## Color options \_\_\_\_\_

aspect

| aspect                |                      |                     |                    |                 |                |               |
|-----------------------|----------------------|---------------------|--------------------|-----------------|----------------|---------------|
|                       |                      |                     |                    |                 |                |               |
| ACT 02<br>orange      | ACT 03<br>red        | ACT 04<br>burgundy  | ACT 05<br>rosa     | ACT 07<br>pink  | ACT<br>carar   |               |
|                       |                      |                     |                    |                 |                |               |
| ACT 11<br>light brown | ACT 13<br>yellow