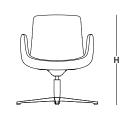

meeting task chair

Δ

Ø.)

disc base waiting chair

-L---

Ĥ,

ŵ

ŵ 0

W:58 L:58 H:83

W:58 L:58 H:81

position protector guest chair