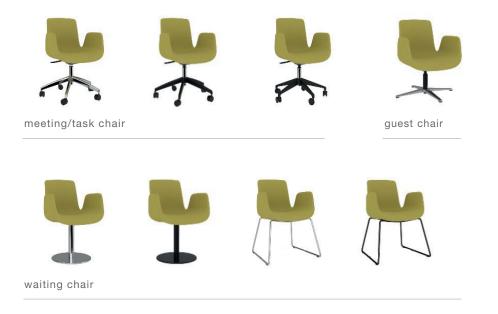

## Product family \_\_\_\_\_

|          | BASE                                            | STOCK CODE         | PANAMA | A. LEATHER | ASPECT | FELT | SYNERGY |
|----------|-------------------------------------------------|--------------------|--------|------------|--------|------|---------|
|          | CHROMED BASE                                    | PLY-CHR-F-FX-CR    | ~      | ~          |        |      |         |
|          |                                                 | PLY-CHR-K-FX-CR    |        |            |        | ~    | ~       |
|          |                                                 | PLY-CHR-S-FX-CR    |        |            | ~      |      |         |
| *        | METAL PAINTED<br>BASE                           | PLY-CHR-F-FX-PN    | ~      | ~          |        |      |         |
|          |                                                 | PLY-CHR-K-FX-PN    |        |            |        | ~    | ~       |
|          |                                                 | PLY-CHR-S-FX-PN    |        |            | ~      |      |         |
| <b>1</b> | PLASTIC BASE                                    | PLY-CHR-F-FX-PP    | <      | ~          |        |      |         |
|          |                                                 | PLY-CHR-K-FX-PP    |        |            |        | V    | ~       |
|          |                                                 | PLY-CHR-S-FX-PP    |        |            | ~      |      |         |
|          | ALUMINIUM<br>BASE WİTH<br>POSITION<br>PROTECTOR | PLY-CMP-F-PS-4P-AL | ~      | ~          |        |      |         |
|          |                                                 | PLY-CMP-F-PS-4P-AL |        |            |        | ~    | ~       |
|          |                                                 | PLY-CMP-S-PS-4P-AL |        |            | ~      |      |         |
|          | CHROMED DISC<br>BASE                            | PLY-ARM-F-DB-CR    | ~      | ~          |        |      |         |
|          |                                                 | PLY-ARM-K-DB-CR    |        |            |        | ~    | ~       |
|          |                                                 | PLY-ARM-S-DB-CR    |        |            | ~      |      |         |
| <b>1</b> | METAL PAINTED<br>DISC BASE                      | PLY-ARM-F-DB-PN    | ~      | ~          |        |      |         |
|          |                                                 | PLY-ARM-K-DB-PN    |        |            |        | ~    | ~       |
|          |                                                 | PLY-ARM-S-DB-PN    |        |            | ~      |      |         |
|          | CHROMED SLED<br>BASE                            | PLY-ARM-F-SB-CR    | ~      | ~          |        |      |         |
|          |                                                 | PLY-ARM-K-SB-CR    |        |            |        | ~    | <       |
|          |                                                 | PLY-ARM-S-SB-CR    |        |            | ~      |      |         |
|          | METAL PAINTED<br>SLED BASE                      | PLY-ARM-F-SB-PN    | ~      | ~          |        |      |         |
|          |                                                 | PLY-ARM-K-SB-PN    |        |            |        | ~    | <       |
|          |                                                 | PLY-ARM-S-SB-PN    |        |            | ~      |      |         |

meeting task chair

Δ

Ø.)

disc base waiting chair

-L---

Ĥ,

ŵ

ŵ 0

W:58 L:58 H:83

W:58 L:58 H:81

position protector guest chair

#### W:58 L:58 H:80

sled base waiting chair W:62 L:58 H:83

۰L