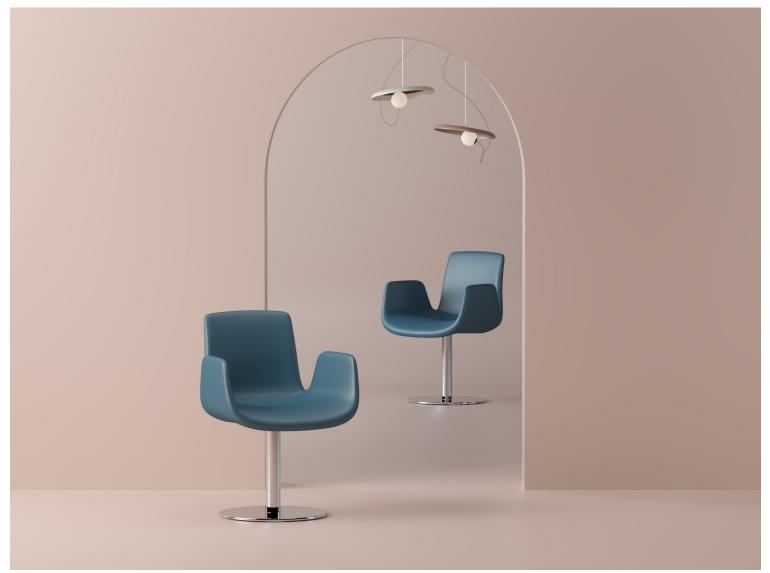

**Poly** multi-purpose armchair family, with its space-saving minimal design, soft texture and curved structure which surrounds the user ; it easily finds a place for itself in all areas of the office, homes, restaurants and hotels. With its different material and color alternatives, Poly adds a lively and warm atmosphere to its environment. It creates enjoyable spaces that encourage socialization by differentiating traditional waiting areas.

meeting task chair

Δ

Ø.)

disc base waiting chair

-L---

Ĥ,

ŵ

ŵ 0